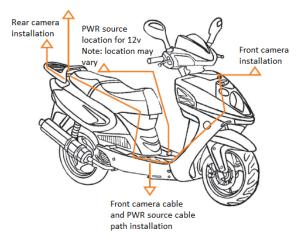

# Installation guide:

Main unit, PWR source, rear and front camera cable should be placed in compartment