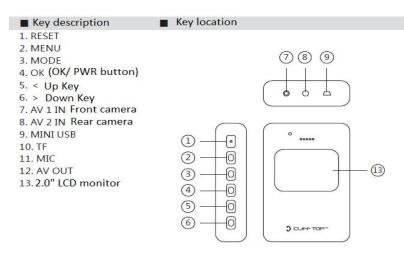

#### Basic operation:

AV1 IN: front camera connector

AV2 IN: rear camera connector

+>+ Insert into PWR supply for auto start-up or use internal batt.; short press OK to start-up; long press OK to switch OFF

#### Settings:

Standby MODE: short presses MENU, enter settings, press "</ >" to select, press OK to confirm, press MENU again to return to settings page.

#### Troubleshooting:

 $\ensuremath{\mathsf{TF}}\xspace$  card error / card fault: under Settings, select Format  $\ensuremath{\mathsf{TF}}\xspace$  card

Device crash/ malfunction: press reset pin-hole to reset to factory settings